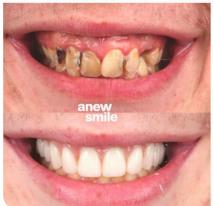

# What Are All on Implants<sup>TM</sup>?

All on Implants™ is the full replacement of teeth and gums in just 3 days. Full mouth dental implants mimic the functionality and look of natural teeth, giving you the beautiful, perfect smile you deserve.

Full mouth dental implants are the most permanent and efficient solution, providing a full set of

teeth on a minimum of four implants. It functions as closely to a natural set of teeth as possible, allowing you to eat, brush and floss as normal.

# 1000 Smiles & Counting

Is yours next? At Anew® Smile, we have transformed over 2,000 smiles, and we are one of the only clinics in Australia with over 1000 before and after results displayed online, as we are so proud of each and every smile makeover we have achieved.