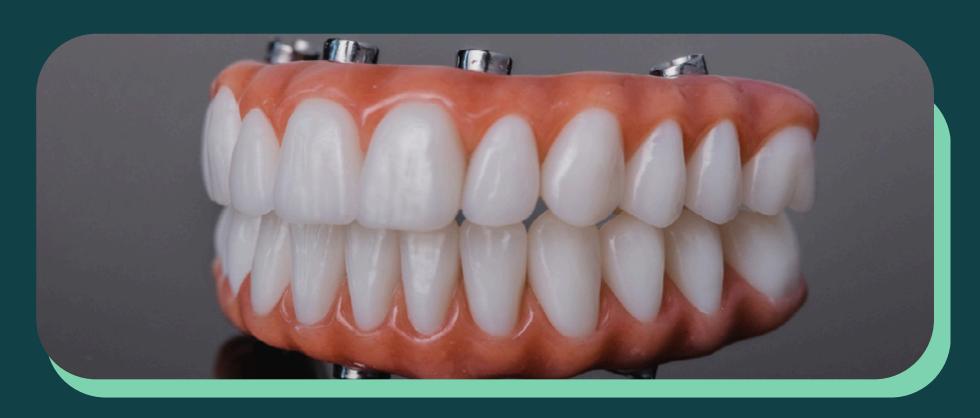

# What Are All on Implants<sup>TM</sup>?

All on Implants™ is the full replacement of teeth and gums in just 3 days. Full mouth dental implants mimic the functionality and look of natural teeth, giving you the beautiful, perfect smile you deserve.

Full mouth dental implants are the most permanent and efficient solution, providing a full set of

teeth on a minimum of four implants. It functions as closely to a natural set of teeth as possible, allowing you to eat, brush and floss as normal.