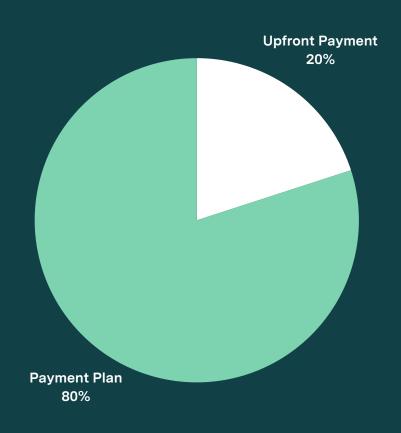

### **Financing Options**

At Anew® Smile our finance options include payment plans, upfront payments, & health insurance, as well as early superannuation release.

We do recommend taking time to investigate all your dental payment options before proceeding with your treatment.

### **Repayment Terms**

At Anew® Smile, we offer a variety of payment plans with differing conditions to suit your budget.

We have a 40-month payment plan with 0% interest. We also have another option of up to 7 years repayment term, interest based from \$123 per week.

### **Paying Upfront**

Payment upfront is of course another option you can choose. A deposit can be made at your first appointment and subsequent fees paid at each visit after.