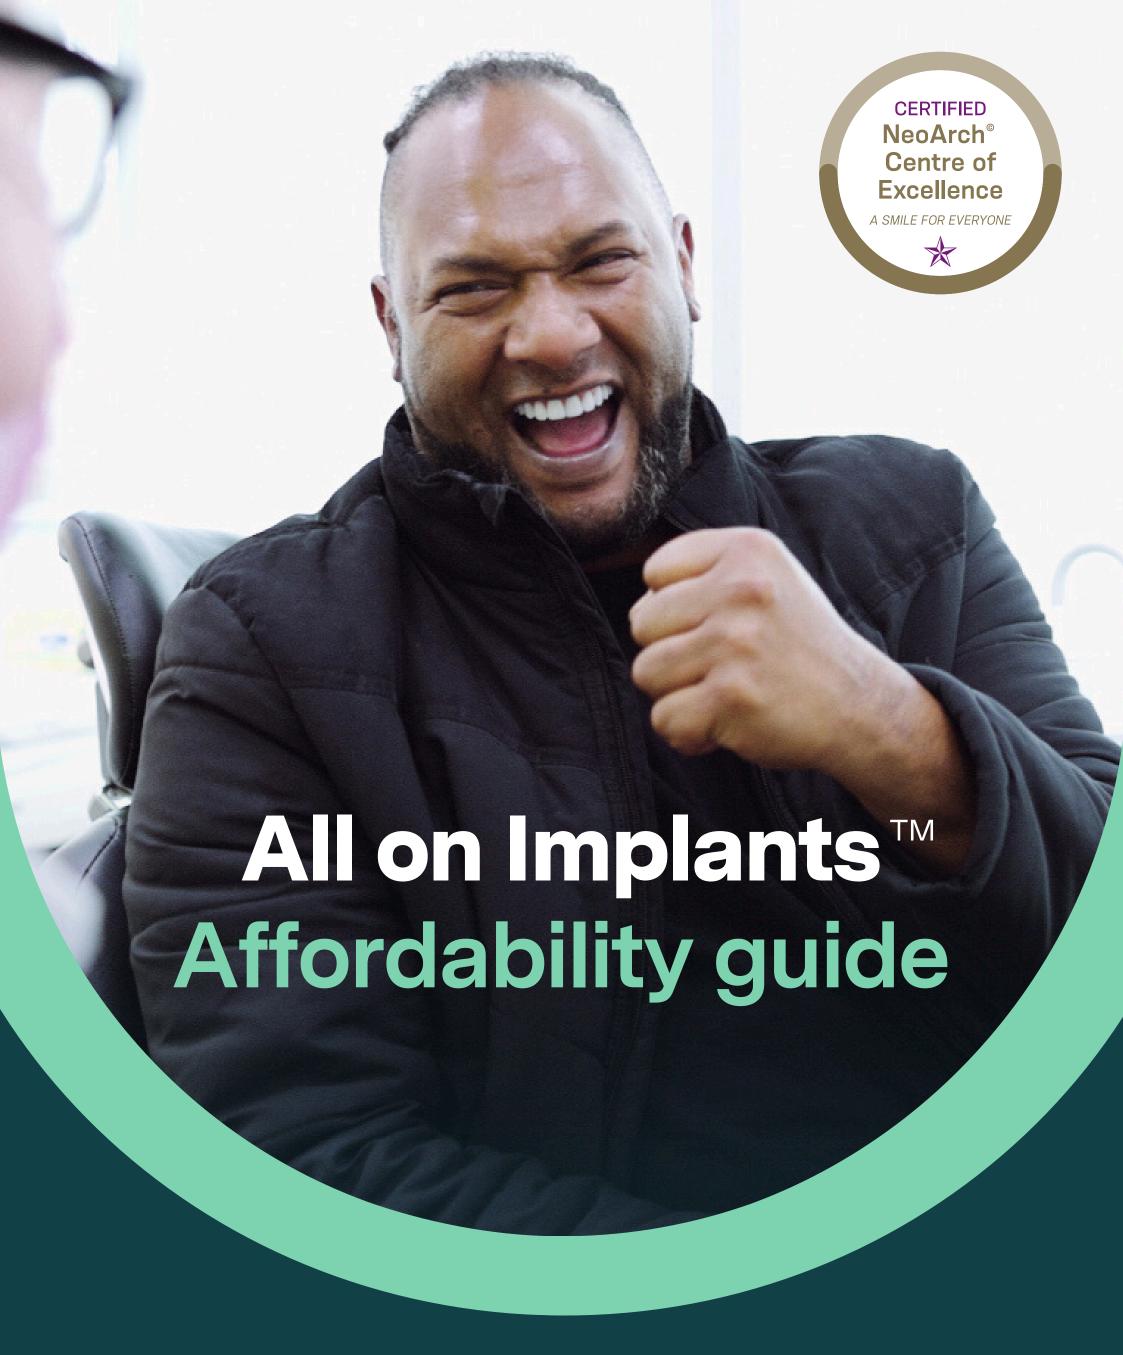

# What Are All on Implants<sup>TM</sup>?

All on Implants™ is the full replacement of teeth and gums in just 3 days. Full mouth dental implants mimic the functionality and look of natural teeth, giving you the beautiful, perfect smile you deserve.

Anew® Smile is recognised by the Straumann Group, the world-leading brand in implantology, as the only NeoArch Centre of Excellence in the Asia Pacific Region. We have helped to transform over 2,000 smiles with our All on Implants™ technique, achieving a 98% success rate!