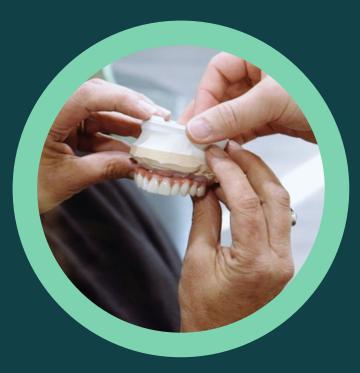

# What Are All on Implants<sup>TM</sup>?

All on Implants™ is the full replacement of teeth and gums in just 3 days. Full mouth dental implants mimic the functionality and look of natural teeth, giving you the beautiful, perfect smile you deserve.

Full mouth dental implants are the most permanent and efficient solution, providing a full set of

teeth on a minimum of four implants. It functions as closely to a natural set of teeth as possible, allowing you to eat, brush and floss as normal.

All on Implants<sup>™</sup> at Anew<sup>®</sup> Smile are personalised to each patient, restoring functionality to your smile.